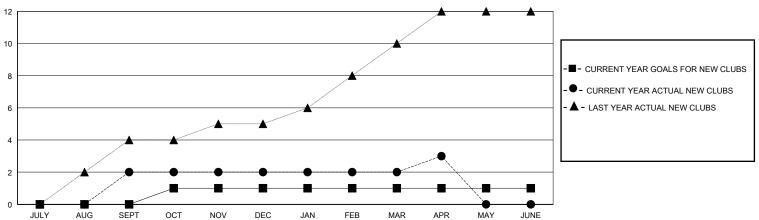

## District 201N5

Results as of: 4/30/2024

| GMT: | LOCATION AUSTRALIA  | GMT CA   |
|------|---------------------|----------|
|      | I ULATIUN AUSTRALIA | CalVII C |

| Clubs                 |               |           |               | Members               |                       |                         |                                                    |  |
|-----------------------|---------------|-----------|---------------|-----------------------|-----------------------|-------------------------|----------------------------------------------------|--|
| RESULTS FOR 2023-2024 |               |           |               | RESULTS FOR 2023-2024 |                       |                         |                                                    |  |
| QUARTER               | NEW CLUB GOAL | NEW CLUBS | DROPPED CLUBS | QUARTER MEMB          | ER GROWTH NET<br>GOAL | MEMBER GROWTH<br>ACTUAL | DROPPED<br>MEMBERS ACTUAL<br>(including transfers) |  |
| JULY/AUG/SEPT         | 0             | 2         | 0             | JULY/AUG/SEPT         | 0                     | 127                     | 61                                                 |  |
| OCT/NOV/DEC           | 1             | 0         | 0             | OCT/NOV/DEC           | 0                     | 64                      | 177                                                |  |
| JAN/FEB/MAR           | 0             | 0         | 0             | JAN/FEB/MAR           | 0                     | 174                     | 53                                                 |  |
| APR/MAY/JUNE          | 0             | 1         | 0             | APR/MAY/JUNE          | 0                     | 54                      | 10                                                 |  |

## GOALS AND ACTUAL NEW CLUBS CUMULATIVE