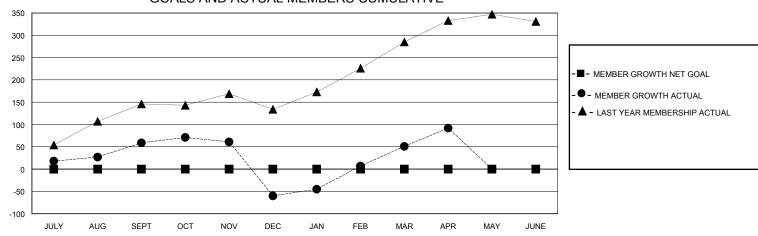

## District 201N5

Results as of: 4/30/2024

| GMT: | LOCATION AUSTRALIA  | GMT CA   |
|------|---------------------|----------|
|      | I ULATIUN AUSTRALIA | CalVII C |

| Clubs                 |               |           |               | Members               |                       |                         |                                                    |  |
|-----------------------|---------------|-----------|---------------|-----------------------|-----------------------|-------------------------|----------------------------------------------------|--|
| RESULTS FOR 2023-2024 |               |           |               | RESULTS FOR 2023-2024 |                       |                         |                                                    |  |
| QUARTER               | NEW CLUB GOAL | NEW CLUBS | DROPPED CLUBS | QUARTER MEMB          | ER GROWTH NET<br>GOAL | MEMBER GROWTH<br>ACTUAL | DROPPED<br>MEMBERS ACTUAL<br>(including transfers) |  |
| JULY/AUG/SEPT         | 0             | 2         | 0             | JULY/AUG/SEPT         | 0                     | 127                     | 61                                                 |  |
| OCT/NOV/DEC           | 1             | 0         | 0             | OCT/NOV/DEC           | 0                     | 64                      | 177                                                |  |
| JAN/FEB/MAR           | 0             | 0         | 0             | JAN/FEB/MAR           | 0                     | 174                     | 53                                                 |  |
| APR/MAY/JUNE          | 0             | 1         | 0             | APR/MAY/JUNE          | 0                     | 54                      | 10                                                 |  |

## GOALS AND ACTUAL MEMBERS CUMULATIVE

| DROPPED CLUBS: 0 |     | 55 CLUBS OF 82 ADDED 1 OR MORE<br>NEW MEMBERS | GENDER DISTRIBUTION   MALE 1,191 (60.03%)   FEMALE 791 (39.87%) |  |     |
|------------------|-----|-----------------------------------------------|-----------------------------------------------------------------|--|-----|
| DROPPED MEMBERS  |     |                                               |                                                                 |  |     |
| DECEASED         | 7   | CLICK HERE FOR CUMULATIVE                     | TOTAL FAMILY UNIT MEMBERS                                       |  | 266 |
| CLUB CANCELLED   | 0   | MEMBERSHIP DATA                               | FAMILY MEMBERS PAYING HALF                                      |  | 444 |
| OTHER            | 294 |                                               |                                                                 |  | 141 |
| TOTAL            | 301 |                                               |                                                                 |  |     |